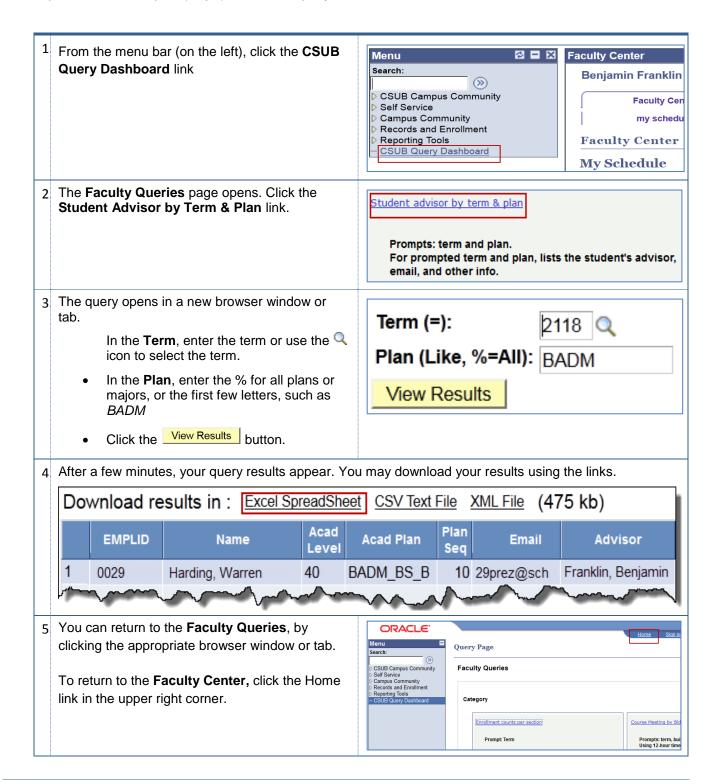

## Student Advisor by Term & Plan

The Student Advisor by Term & Plan query lists the student's advisor, email, and other information by the specified term and plan (major). To run the query:

## Student Advisor by Term & Plan - Columns

| Query      | Sample Data               | Description                                   |
|------------|---------------------------|-----------------------------------------------|
| Emplid     | 00029                     | CSUB ID number                                |
| Name       | Harding, Warren           | Student's Name                                |
| Acad Level | 20                        | Academic Level, such as GR for Graduate, etc. |
| Acad Plan  | BADM_BS_B                 | Academic Plan or major                        |
| Plan Seq   | 10                        | Plan sequence                                 |
| Email      | 29thpresident@school.eduu | Student's email address                       |
| Advisor    | Franklin, Benjamin        | Advisor name                                  |